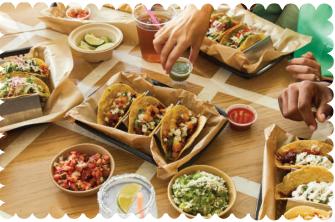

# **BYO TACO BAR**

## **Choice of Tortillas**

Flour | Corn | Hardshell

#### Choice of 3 Proteins

Select from protein choice

#### **Comes with**

Refried Beans, Shredded Lettuce, Onions & Crema, Lime Wedges, Chips & Salsa Mexicana