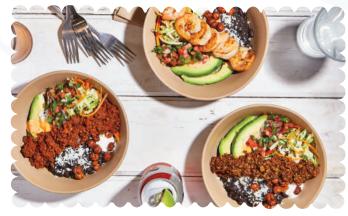

## **BYO BUENA BOWL**

### **Choice of 2 Bases**

White Rice | Brown Rice | Lettuce

## **Choice of 3 Proteins**

Select from protein choice

#### **Comes with**

Shredded Lettuce, Salsa Mexicana, Cabbage Slaw, Stewed Black Beans, Chipotle Mayo, Avocado, Crispy Chickpeas, Queso Fresco, Lime Wedges, Big Bag of Chips