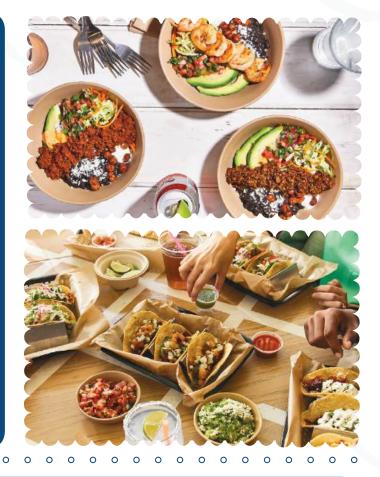

## **BYO TACO BAR**

#### **Choice of Tortillas**

Flour | Corn | Hardshell

#### **Choice of 3 Proteins** Select from protein choice

**Comes with** 

Refried Beans, Shredded Lettuce, Onions & Crema, Lime Wedges, Chips & Salsa Mexicana

# **BYO BUENA BOWL**

**Choice of 2 Bases** White | Brown | Lettuce

**Choice of 3 Proteins** Select from protein choice

#### **Comes with**

Shredded Lettuce, Salsa Mexicana, Cabbage Slaw Stewed Black Beans, Chipotle Mayo, Avocado, Crispy Chickpeas, Queso Fresco, Lime Wedges, **Big Bag of Chips** 